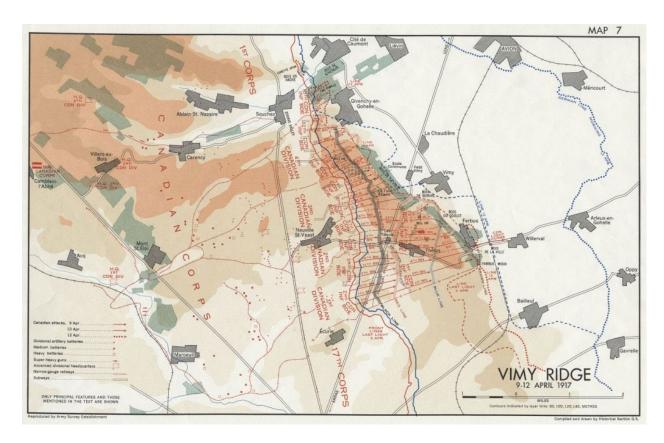

The War Diary for the 72<sup>nd</sup> Battalion notes that it was engaged in the Vimy Ridge conflict for the duration of that battle (April 9-12) and did not advance to the Lens/Arras area until April 13. Since Brian's wounds were suffered on April 10, it had to be in the Battle of Vimy Ridge. Private Brian Allan Cassidy is not listed among the 3598 casualties in the Government of Canada Vimy Casualty List and we believe that is because he did not die until two days after the conflict. As for the accuracy of this diary, we think it is safe to say that the Vimy battle was of such importance to the Battalion (the first time they fought under unified command with the other Canadian divisions) that the diary writers would have been very careful to be accurate about those events and the Battalion's movements; thus we are confident in declaring that Vimy Ridge was the battle in which Brian participated – brick wall gone! In the Battle of Vimy Ridge, the 72<sup>nd</sup> Battalion fought as part of the 12<sup>th</sup> Infantry Brigade in the 4<sup>th</sup> Canadian Division. In the map in Appendix 3, you can find the specific area where the 72<sup>nd</sup> Battalion was located.